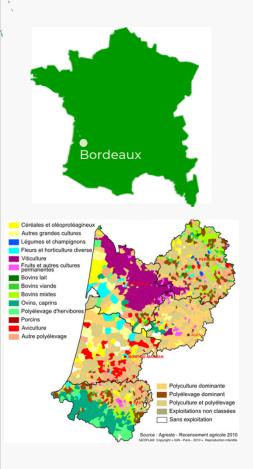

#### NOUVELLE-AQUITAINE FIRST AGRICULTURAL REGION IN FRANCE AND EUROPE

Some features regarding breeding in Nouvelle-Aquitaine:

Ist region for cattle breeding 25% of the national total of sheep population 23% of the national sheep milk production 35% of the national goat population (first French region).